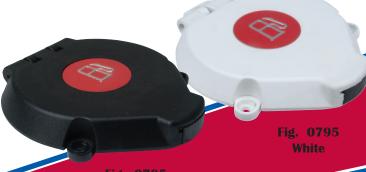

#### **Material & Finish:**

• Black or white polymer body

#### **NOTICE:**

NOT FOR REPLACEMENT OF ANY RATCHETING (AND/OR EPA STYLE) FUEL CAPS.

**Includes metallic decals** 

Fig. 0795

**Shown installed** 

over mounted fill

Fig. 0795

16490 N.W. 13th Avenue • Miami, FL 33169-5707 www.perko.com