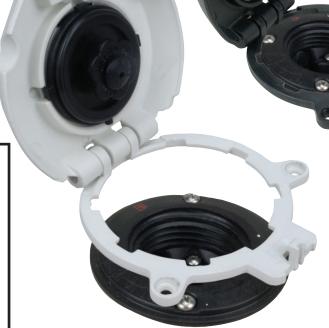

#### **Features:**

- Easily installs on gunnel without removing existing fill.
- Replaces screw off vented cap with permanent flip-top cap
- Includes metallic decals for gas, diesel or water fills
- Integral tank vent with flame arrestor
- No deck plate key or ground wire required
- Flip-top cap

#### **Technical Information:**

- Requires 5-1/4" diameter mounting surface
- Screw Size: #8