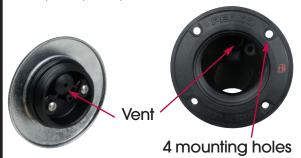

### For use ONLY with PERKO Vented Fills

Fig. Nos.: 0540, 0541, 0542, 0543, 0580, 0581, 0582, 0583, 0590 & 0591